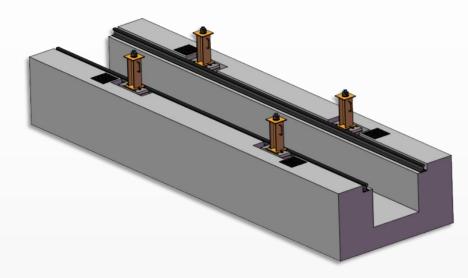

#### **Overview**

CMS is a mobile corner force measuring system for the quality assurance of rolling stock, which measures vehicle bodies according to the four points' method on a straightening stand. It records the four points forces and height tolerance, calculates the nominal forces via the position of the vehicle's center of gravity, in order to provide the torsion free position of rail vehicles by adjusting the thickness of the shims, and permanently maintain the vehicle on the torsion free position.

#### **Functions and Features**

- Designed for production, maintenance and repair of rail vehicles without bogie.
- Check corner force measurement, center of gravity in torsion free position.
- All types of rail car suitable
- Easily moveable by hand under the lifted finished car body.