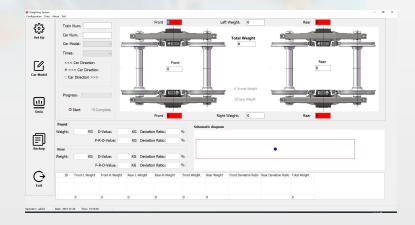

CMS is very flexible and high-precision, which can be used in the rail car manufacturing shop, final assembly, retrofitting, repairs and the condition analysis of accident vehicles.

An operating software is available for process control, evaluation and archiving, which help to adjust the torsion free position automatically. All relevant data and measurement results are stored in a database.