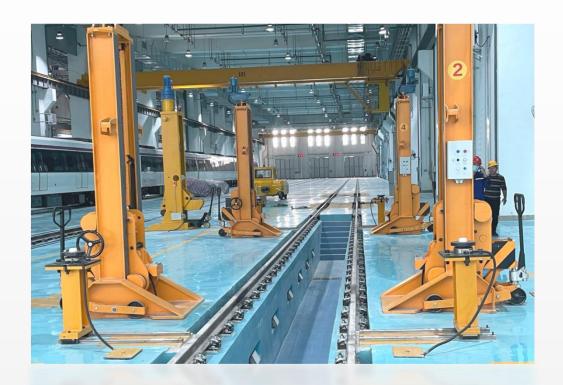

#### **Overview**

CMS is a mobile corner force measuring system for the quality assurance of rolling stock, which measures vehicle bodies according to the four points' method on a straightening stand. It records the four points forces and height tolerance, calculates the nominal forces via the position of the vehicle's center of gravity, in order to provide the torsion free position of rail vehicles by adjusting the thickness of the shims, and permanently maintain the vehicle on the torsion free position.

CMS is very flexible and high-precision, which can be used in the rail car manufacturing shop, final assembly, retrofitting, repairs and the condition analysis of accident vehicles.

An operating software is available for process control, evaluation and archiving, which help to adjust the torsion free position automatically. All relevant data and measurement results are stored in a database.

#### **Functions and Features**

- Designed for production, maintenance and repair of rail vehicles without bogie.
- Check corner force measurement, center of gravity in torsion free position.
- All types of rail car suitable
- Easily moveable by hand under the lifted finished car body.