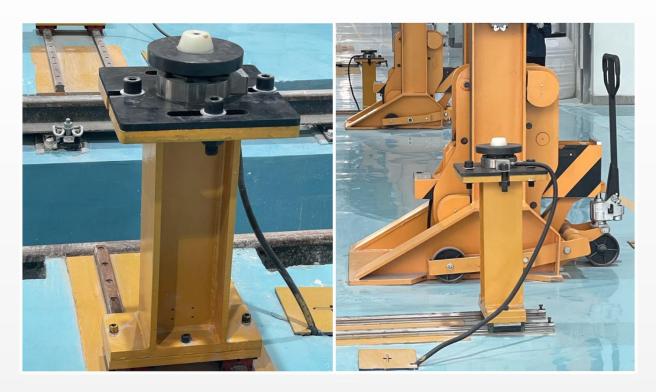

#### **Benefits**

- Portable, easy to install and maintain with few minutes.
- excellent accuracy and flexibility
- modular structure, easily exchanged.

#### **Functions and Features**

- Designed for production, maintenance and repair of rail vehicles without bogie.
- Check corner force measurement, center of gravity in torsion free position.
- All types of rail car suitable
- Easily moveable by hand under the lifted finished car body.