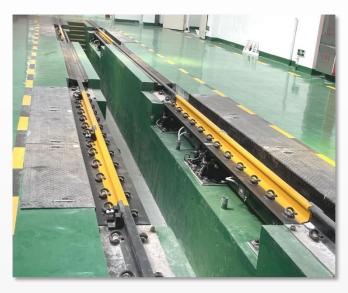

## **Functions and Features**

- Innovative weighing platform structure, easy to install
- Real-time monitoring of running status, failure alarm, more convenient maintenance
- Suitable for standard gauge or variable gauge
- Static weighing of each wheel weight
- Axle load, bogie weight, vehicle weight calculation and display
- Wheel weight difference, axle weight difference, bogie deviation calculation and display
- Report statistics, data query and printout available

## Specification

| Model                 | FTW                    |
|-----------------------|------------------------|
| Scale Platform Qty    | 2 /4 /8 /10 /12 /14    |
| Capacity (each wheel) | 10t / 15t / 20t        |
| Accuracy              |                        |
| Rail Gauge            | Customized as required |
| Rail Type             | Customized as required |
| Working temperature   | -40°C~+55°C            |