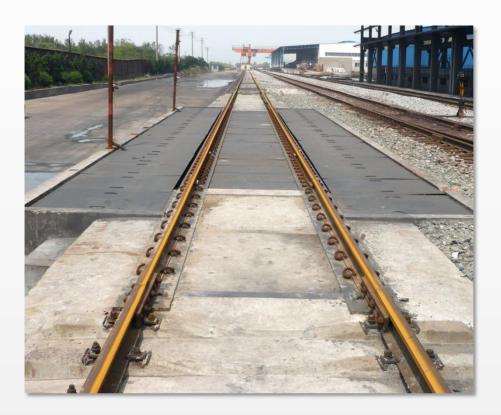

# FULL TRAIN WEIGHING SYSTEMS

Static train weighing systems

**RS-1** 

### **Overview**

RS-1 railroad weighing system is a modular I-beam deck scale for static, pit type weighing application of whole train. The scale is mainly used in railway transportation departments, large mining enterprises (such as steel mills, copper mines, power plant, refining, petroleum etc.), harbor wharf, coal industry, large grain depot etc., for measuring and trade settlement on shipping goods such as coal, refined oil, ore, building materials, grain and other bulk goods.

## Static train weighing systems

# **RS-1**