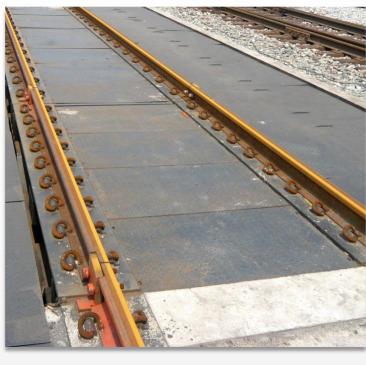

### **Overview**

RS-1 railroad weighing system is a modular I-beam deck scale for static, pit type weighing application of whole train. The scale is mainly used in railway transportation departments, large mining enterprises (such as steel mills, copper mines, power plant, refining, petroleum etc.), harbor wharf, coal industry, large grain depot etc., for measuring and trade settlement on shipping goods such as coal, refined oil, ore, building materials, grain and other bulk goods.