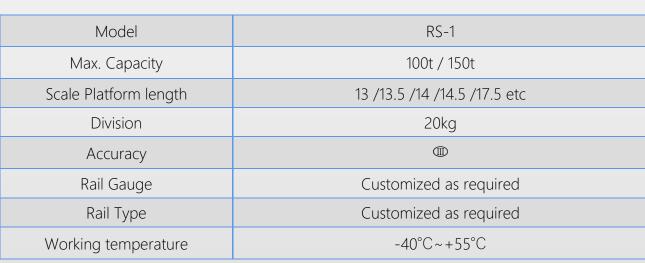

railroad weighing system is a modular I-beam deck scale for static, pit type weighing application of whole train. The scale is mainly used in railway transportation departments, large mining enterprises (such as steel mills, copper mines, power plant, refining, petroleum etc.), harbor wharf, coal industry, large grain depot etc., for measuring and trade settlement on shipping goods such as coal, refined oil, ore, building materials, grain and other bulk goods.



## Static train weighing systems

# **RS-1**

### **Functions and Features**

- Reliable design, high strength weighbridge
- Modular combination
- Economically shipped anywhere
- Corrosion resistant components
- Intelligent pre-diagnosis
- lightning prevention and cheating prevention
- Less working downtime, long service life