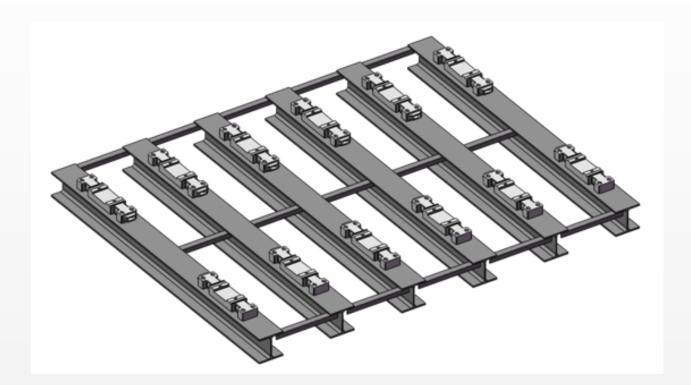

## In-motion train weighing systems WIM

#### **Overview**

The WIM--Weigh In Motion System can provide the wagon weight in real time, which is capable of train weighing up to 80km/h. It is ideal solution for mine, industrial plants, cement plant, power stations, steel mills etc.

Due to continuous rail structure, no rail cutting, welding required, when the vehicles pass without any impact, greatly improve the weighing speed and accuracy. And when don't need to measure, the speed is not limited.

### **Functions and Features**

- No rail cutting, welding required
- Safe and reliable operation
- High stiffness and stability
- Load cell based system

- Concrete foundation or civil works necessary or not dependent on site conditions.
- Available for weight data storage, printout and access by internet.